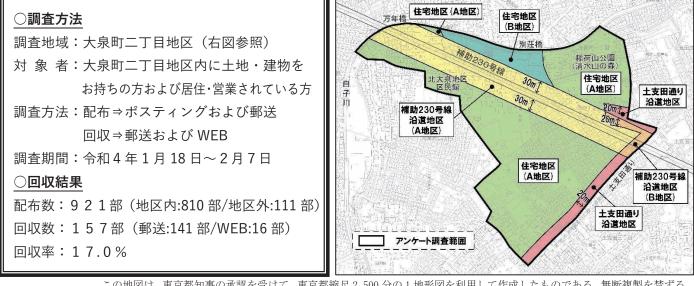

#### ■アンケート実施概要・大泉町二丁目地区区域およびアンケート調査範囲

この地図は、東京都知事の承認を受けて、東京都縮尺2,500分の1地形図を利用して作成したものである。無断複製を禁ずる。 (承認番号)3都市基交著第17号、(承認番号)3都市基街都第106号、令和3年6月23日

| ■補助230号線沿道地区(補助230号線に面している敷地)  |                                                                      |
|--------------------------------|----------------------------------------------------------------------|
| ■補助230号線沿道地区(補助230号線に面していない敷地) |                                                                      |
| ■ 土支田通り沿道地区(土支田通りに面している敷地)     |                                                                      |
| ■ 土支田通り沿道地区(土支田通りに面していない敷地)    |                                                                      |
| ■ 住宅地区                         | 「<br>『土支田通り沿道地区』は別荘橋通り沿道                                             |
| ■ 無効票                          | 『土支田通り沿道地区』は別荘橋通り沿道<br>を一部含むため、『土支田通り <b>等</b> 沿道地区』<br>に地区名称を変更します。 |