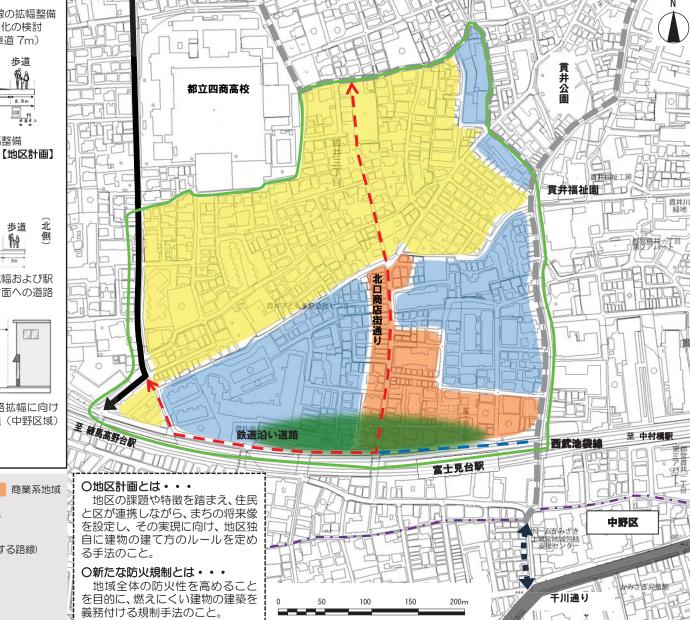

# 富士見台駅周辺まちづくり計画

#### 《地区計画・新たな防火規制に関する取組》

- ■地域の課題や特徴を踏まえ、地域独自のまちづく りに関するルールづくり【地区計画】
- ■建替えにあわせた燃えにくい建物への誘導

【新たな防火規制】

## 《居住環境全般に関する取組》

防災性の向上

- ■垣またはさくの構造制限の検討【地区計画】
- ■新たな公園の整備

#### 《商店街に関する取組》 商店街の活性化の促進

- ■店舗等の建替えルールづくり
- 1階部分の壁面後退【地区計画】
- 工作物等の設置制限 【地区計画】
- 店舗出入り口の段差解消
- ■にぎわい確保のため、1階を店舗にする

(努力義務)

- ■建物の高さの制限 【地区計画】
- ■建物敷地の細分化の防止 【地区計画】
- ■歩行者の通行区分の明確化の検討

(カラー舗装等)

■統一感のある商店街づくりの検討 【地区計画】

#### 《道路整備に関する取組》

■生活幹線道路 A 路線の拡幅整備 歩道の設置、無電柱化の検討 (歩道 2.5m、車道 7m)

■鉄道沿い道路の拡幅整備

歩道の設置の検討

から都立四商高校方面への道路 整備【地区計画】

# ■北口商店街通りの拡幅および駅

■千川通りまでの道路拡幅に向け た関係機関との協議(中野区域)

#### 《交通広場に関する取組》

- ■送迎車やタクシーの乗降場整備の検討
- ■駅周辺における荷捌き場確保の可能性の検討

凡例

住居•工業混在地域

住居系地域

商業系地域

地区計画・新たな防火規制検討区域

交诵広場の検討エリア

生活幹線道路(今後整備を要する路線)

主要道路(整備を検討する路線)

生活幹線道路 A 路線(四商通り) 【事業中】 -

その他の主要道路

千川通りまでの接続道路(中野区域)

- · - 区境線