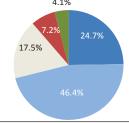

# ③、④\*居住環境全般の取組について(垣またはさくの構造制限、新たな公園の整備など)

おおむね7割以上の方々が、取組について好意的に捉えています。

自由意見としては、特に住宅街における幅員の狭い道路の改善に関するものが多く挙がっています。

③住民と行政協働の取組

④町会や個人主体の取組