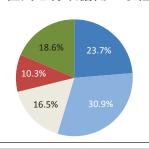

# ①、②\*\*商店街での取組について(店舗の建替えルールづくり、商店街の利便性を高める環境整備など)

6~7割の方々が、取組について好意的に捉えています。

特に、町会や個人主体の取組は、賛成意向が高い結果となっています。

①住民と行政協働の取組

②町会や個人主体の取組

# ③、④\*居住環境全般の取組について(垣またはさくの構造制限、新たな公園の整備など)

おおむね7割以上の方々が、取組について好意的に捉えています。

自由意見としては、特に住宅街における幅員の狭い道路の改善に関するものが多く挙がっています。

③住民と行政協働の取組

④町会や個人主体の取組

### ⑤、⑥\*交通広場の取組について(送迎車やタクシーの乗降場の整備など)

おおむね7割以上の方々が、取組について好 意的に捉えています。

自由意見としては、喫煙所の設置箇所や自転 車対策、車寄せスペースの設置等に関するもの が多く挙がっています。 ⑤住民と行政協働の取組

⑥町会や個人主体の取組

# ◇\*その他の項目について(道路拡幅など)

商店街、居住環境、交通広場での取組について好意的に捉えている方が過半数となっています。

道路整備等については、関係地権者の方に丁 寧に説明しながら進めていきます。

◇住民と行政協働の取組

※番号(記号)は通信第13 号2、3面の取組番号

~貫井・富士見台地区のまちづくりについては、区のホームページでも紹介しています~

貫井・富士見台地区

QK