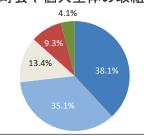

# ③、④\*居住環境全般の取組について(垣またはさくの構造制限、新たな公園の整備など)

おおむね7割以上の方々が、取組について好意的に捉えています。

自由意見としては、特に住宅街における幅員の狭い道路の改善に関するものが多く挙がっています。

③住民と行政協働の取組

④町会や個人主体の取組