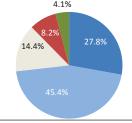

# ①、②\*\*商店街での取組について(店舗の建替えルールづくり、商店街の利便性を高める環境整備など)

6~7割の方々が、取組について好意的に捉えています。

特に、町会や個人主体の取組は、賛成意向が高い結果となっています。

①住民と行政協働の取組

②町会や個人主体の取組