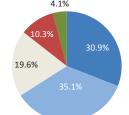

# ①、②\*\*商店街での取組について(店舗の建替えルールづくり、商店街の利便性を高める環境整備など)

6~7割の方々が、取組について好意的に捉えています。

特に、町会や個人主体の取組は、賛成意向が高い結果となっています。

①住民と行政協働の取組

②町会や個人主体の取組