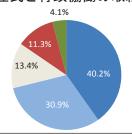

# ③、④\*居住環境全般の取組について(垣またはさくの構造制限、新たな公園の整備など)

おおむね7割以上の方々が、取組について好意的に捉えています。

自由意見としては、特に住宅街における幅員の狭い道路の改善に関するものが多く挙がっています。

③住民と行政協働の取組

④町会や個人主体の取組