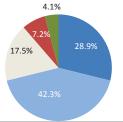

# ①、②\*\*商店街での取組について(店舗の建替えルールづくり、商店街の利便性を高める環境整備など)

6~7割の方々が、取組について好意的に捉えています。

特に、町会や個人主体の取組は、賛成意向が高い結果となっています。

①住民と行政協働の取組

②町会や個人主体の取組